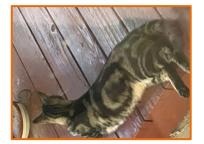

## Petition for "Abby"s" new owners

Our Friend-"*Abby*" is a very beautiful cat that appears to be part Bengal and abstract tabby breed. Her coloring is an abstract black and white tabby pattern with some white and amber coloring on her belly--along with some interesting black spotted fur.

Oh, one more thing...She is very photogenic!!

A bittersweet decision, for us, as relocation is in our future and we have to relinquish the commitment of having a pet.

Jeanette Fruzza conquerwlove@yahoo.com