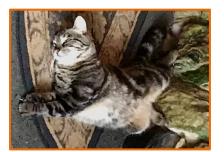

## Petition for "Abby"s" new owners

Our Friend-"*Abby*" is a very beautiful cat that appears to be part Bengal and abstract tabby breed. Her coloring is an abstract black and white tabby pattern with some white and amber coloring on her belly--along with some interesting black spotted fur.

Oh, one more thing...She is very photogenic!!

A bittersweet decision, for us, as relocation is in our future and we have to relinquish the commitment of having a pet.

Jeanette Fruzza conquerwlove@yahoo.com