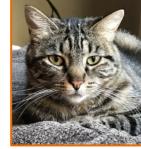

## Petition for "Abby"s" new owners

Our Friend-"*Abby*" is a very beautiful cat that appears to be part Bengal and abstract tabby breed. Her coloring is an abstract black and white tabby pattern with some white and amber coloring on her belly--along with some interesting black spotted fur.

Oh, one more thing...She is very photogenic!!

A bittersweet decision, for us, as relocation is in our future and we have to relinquish the commitment of having a pet.

Jeanette Fruzza conquerwlove@yahoo.com