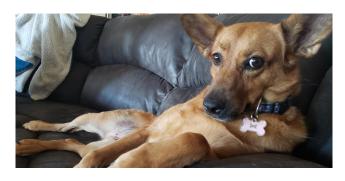

This is Ladislava (Ládi- pronounced: La Dee for short). She was picked up on the streets as young as 5 weeks old, 9 years ago while I was living in Slovakia for a short time. I brought her back to the states with me and she has been a wonderful pup in these last 9 years. She (I believe) is a Kelpi

She is a medium sized pup at about 50 lbs. Even though she's 9, she's got beautiful white teeth, and is in great health. She's never had any medical issues. She's very active still and more acts like a 4 year old dog rather than a 9 year old and looks like she has many years ahead of her still.